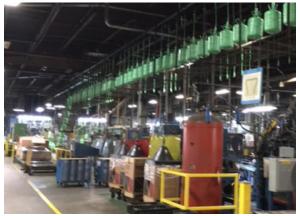

## **A Great Place to Work**

Amtrol is conveniently located off Route 95, exit 8 in West Warwick, RI. We're only 20 minutes south of Providence and 10 minutes from the Warwick Mall.

State-of-the-art equipment helps ensure superior quality.