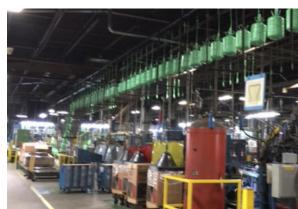

## **A Great Place to Work**

Amtrol is conveniently located off Route 95, exit 8 in West Warwick, RI. We're only 20 minutes south of Providence and 10 minutes from the Warwick Mall.

State-of-the-art equipment helps ensure superior quality.