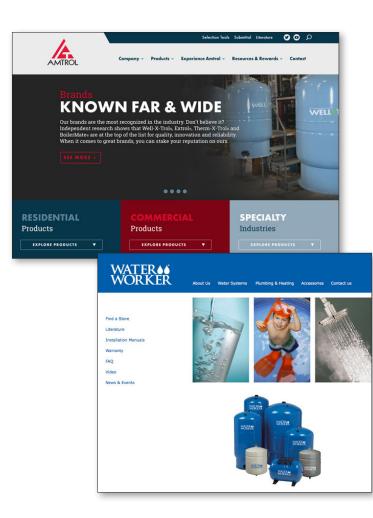

## **Brand Logos**

Well-X-Trol<sup>®</sup> PMS 360 Green PMS 2935 Blue

WELLXTROL

BoilerMate® PMS 186 Red Black

Brand logos, such as those featured here, have been developed for use in a variety of applications. Please go to **amtrol.com/brand** to view and download the appropriate logo.

Any use of a brand logo other than what is provided must be approved by Marketing Communications.

Therm-X-Trol® PMS 186 Red Black

Water Worker® PMS 286 blue

Extrol<sup>®</sup> PMS 186 Red Black **EXTROL** 