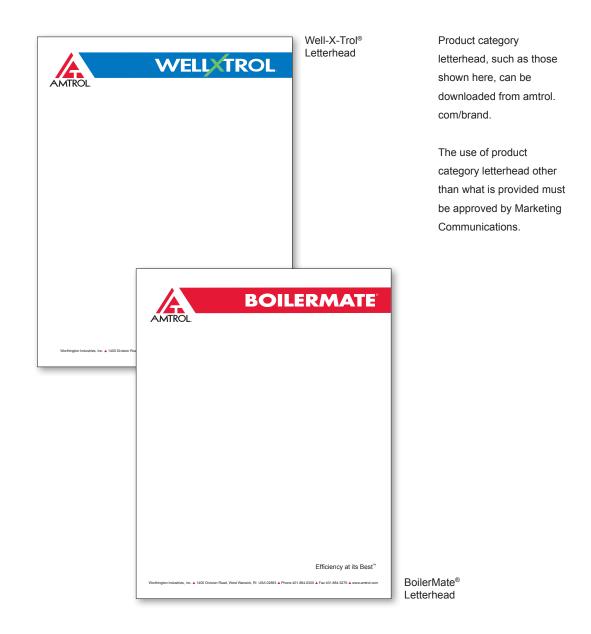

## **Product Category Letterhead**

## **Brand Logos**

Well-X-Trol<sup>®</sup> PMS 360 Green PMS 2935 Blue

WELLXTROL

BoilerMate® PMS 186 Red Black

Brand logos, such as those featured here, have been developed for use in a variety of applications. Please go to **amtrol.com/brand** to view and download the appropriate logo.

Any use of a brand logo other than what is provided must be approved by Marketing Communications.

Therm-X-Trol® PMS 186 Red Black

Water Worker® PMS 286 blue

Extrol<sup>®</sup> PMS 186 Red Black **EXTROL** 