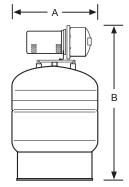

RP-15HP

15 GPM required from city supply.

RP-25HP

25 GPM required from city supply.

| Specifications Specifications Specific |                             |                                    |                           |                         |                             |                                              |                              |
|-------------------------------------------------------------------------------------------------------------------------------------------------------------------------------------------------------------------------------------------------------------------------------------------------------------------------------------------------------------------------------------------------------------------------------------------------------------------------------------------------------------------------------------------------------------------------------------------------------------------------------------------------------------------------------------------------------------------------------------------------------------------------------------------------------------------------------------------------------------------------------------------------------------------------------------------------------------------------------------------------------------------------------------------------------------------------------------------------------------------------------------------------------------------------------------------------------------------------------------------------------------------------------------------------------------------------------------------------------------------------------------------------------------------------------------------------------------------------------------------------------------------------------------------------------------------------------------------------------------------------------------------------------------------------------------------------------------------------------------------------------------------------------------------------------------------------------------------------------------------------------------------------------------------------------------------------------------------------------------------------------------------------------------------------------------------------------------------------------------------------------|-----------------------------|------------------------------------|---------------------------|-------------------------|-----------------------------|----------------------------------------------|------------------------------|
| Model<br>Number                                                                                                                                                                                                                                                                                                                                                                                                                                                                                                                                                                                                                                                                                                                                                                                                                                                                                                                                                                                                                                                                                                                                                                                                                                                                                                                                                                                                                                                                                                                                                                                                                                                                                                                                                                                                                                                                                                                                                                                                                                                                                                               | Tank<br>Volume<br>(Gallons) | Max.<br>Pressure<br>Boost<br>(psi) | A<br>Diameter<br>(Inches) | B<br>Height<br>(Inches) | Min.<br>Inlet Flow<br>(GPM) | Min.<br>Water Main<br>Meter Size<br>(Inches) | Shipping<br>Weight<br>(lbs.) |
| RP-10HP                                                                                                                                                                                                                                                                                                                                                                                                                                                                                                                                                                                                                                                                                                                                                                                                                                                                                                                                                                                                                                                                                                                                                                                                                                                                                                                                                                                                                                                                                                                                                                                                                                                                                                                                                                                                                                                                                                                                                                                                                                                                                                                       | 14                          | 40                                 | 17                        | 30                      | 10                          | 3/4                                          | 50                           |
| RP-15HP                                                                                                                                                                                                                                                                                                                                                                                                                                                                                                                                                                                                                                                                                                                                                                                                                                                                                                                                                                                                                                                                                                                                                                                                                                                                                                                                                                                                                                                                                                                                                                                                                                                                                                                                                                                                                                                                                                                                                                                                                                                                                                                       | 20                          | 45                                 | 17                        | 38                      | 15                          | 1                                            | 55                           |
| RP-25HP                                                                                                                                                                                                                                                                                                                                                                                                                                                                                                                                                                                                                                                                                                                                                                                                                                                                                                                                                                                                                                                                                                                                                                                                                                                                                                                                                                                                                                                                                                                                                                                                                                                                                                                                                                                                                                                                                                                                                                                                                                                                                                                       | 34                          | 50                                 | 23                        | 39                      | 25                          | 11/4                                         | 90                           |