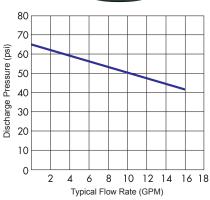

## **City Water Pressure Boosters**

**Performance** (Tests conducted with 20 psi water supply.)

RP-10HP

80 70 Discharge Pressure (psi) 50 40 30 20 10 0 8 10 12 14 16 18 Typical Flow Rate (GPM)

10 GPM required from city supply.