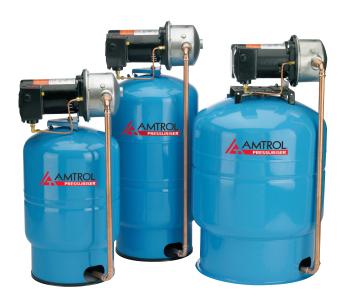

#### **Amtrol Pressuriser RP Series**

RP-15HP

15 GPM required from city supply.

RP-25HP

25 GPM required from city supply.

| Specifications Specifications Specific |                             |                                    |                           |                         |                             |                                              |                              |
|-------------------------------------------------------------------------------------------------------------------------------------------------------------------------------------------------------------------------------------------------------------------------------------------------------------------------------------------------------------------------------------------------------------------------------------------------------------------------------------------------------------------------------------------------------------------------------------------------------------------------------------------------------------------------------------------------------------------------------------------------------------------------------------------------------------------------------------------------------------------------------------------------------------------------------------------------------------------------------------------------------------------------------------------------------------------------------------------------------------------------------------------------------------------------------------------------------------------------------------------------------------------------------------------------------------------------------------------------------------------------------------------------------------------------------------------------------------------------------------------------------------------------------------------------------------------------------------------------------------------------------------------------------------------------------------------------------------------------------------------------------------------------------------------------------------------------------------------------------------------------------------------------------------------------------------------------------------------------------------------------------------------------------------------------------------------------------------------------------------------------------|-----------------------------|------------------------------------|---------------------------|-------------------------|-----------------------------|----------------------------------------------|------------------------------|
| Model<br>Number                                                                                                                                                                                                                                                                                                                                                                                                                                                                                                                                                                                                                                                                                                                                                                                                                                                                                                                                                                                                                                                                                                                                                                                                                                                                                                                                                                                                                                                                                                                                                                                                                                                                                                                                                                                                                                                                                                                                                                                                                                                                                                               | Tank<br>Volume<br>(Gallons) | Max.<br>Pressure<br>Boost<br>(psi) | A<br>Diameter<br>(Inches) | B<br>Height<br>(Inches) | Min.<br>Inlet Flow<br>(GPM) | Min.<br>Water Main<br>Meter Size<br>(Inches) | Shipping<br>Weight<br>(lbs.) |
| RP-10HP                                                                                                                                                                                                                                                                                                                                                                                                                                                                                                                                                                                                                                                                                                                                                                                                                                                                                                                                                                                                                                                                                                                                                                                                                                                                                                                                                                                                                                                                                                                                                                                                                                                                                                                                                                                                                                                                                                                                                                                                                                                                                                                       | 14                          | 40                                 | 17                        | 30                      | 10                          | 3/4                                          | 50                           |
| RP-15HP                                                                                                                                                                                                                                                                                                                                                                                                                                                                                                                                                                                                                                                                                                                                                                                                                                                                                                                                                                                                                                                                                                                                                                                                                                                                                                                                                                                                                                                                                                                                                                                                                                                                                                                                                                                                                                                                                                                                                                                                                                                                                                                       | 20                          | 45                                 | 17                        | 38                      | 15                          | 1                                            | 55                           |
| RP-25HP                                                                                                                                                                                                                                                                                                                                                                                                                                                                                                                                                                                                                                                                                                                                                                                                                                                                                                                                                                                                                                                                                                                                                                                                                                                                                                                                                                                                                                                                                                                                                                                                                                                                                                                                                                                                                                                                                                                                                                                                                                                                                                                       | 34                          | 50                                 | 23                        | 39                      | 25                          | 11/4                                         | 90                           |