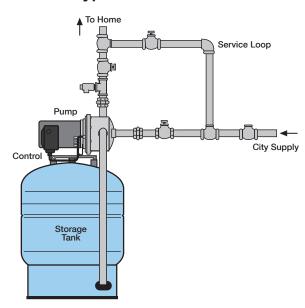

#### **Typical Installation**

Power must be on a separate 20 amp circuit for 115 VAC or 15 amp circuit for 230 VAC.