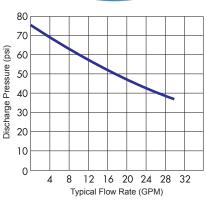

RP-15HP

15 GPM required from city supply.

RP-25HP

25 GPM required from city supply.

| Specifications Specifications Specific |                             |                                    |                           |                         |                             |                                              |                              |
|-------------------------------------------------------------------------------------------------------------------------------------------------------------------------------------------------------------------------------------------------------------------------------------------------------------------------------------------------------------------------------------------------------------------------------------------------------------------------------------------------------------------------------------------------------------------------------------------------------------------------------------------------------------------------------------------------------------------------------------------------------------------------------------------------------------------------------------------------------------------------------------------------------------------------------------------------------------------------------------------------------------------------------------------------------------------------------------------------------------------------------------------------------------------------------------------------------------------------------------------------------------------------------------------------------------------------------------------------------------------------------------------------------------------------------------------------------------------------------------------------------------------------------------------------------------------------------------------------------------------------------------------------------------------------------------------------------------------------------------------------------------------------------------------------------------------------------------------------------------------------------------------------------------------------------------------------------------------------------------------------------------------------------------------------------------------------------------------------------------------------------|-----------------------------|------------------------------------|---------------------------|-------------------------|-----------------------------|----------------------------------------------|------------------------------|
| Model<br>Number                                                                                                                                                                                                                                                                                                                                                                                                                                                                                                                                                                                                                                                                                                                                                                                                                                                                                                                                                                                                                                                                                                                                                                                                                                                                                                                                                                                                                                                                                                                                                                                                                                                                                                                                                                                                                                                                                                                                                                                                                                                                                                               | Tank<br>Volume<br>(Gallons) | Max.<br>Pressure<br>Boost<br>(psi) | A<br>Diameter<br>(Inches) | B<br>Height<br>(Inches) | Min.<br>Inlet Flow<br>(GPM) | Min.<br>Water Main<br>Meter Size<br>(Inches) | Shipping<br>Weight<br>(lbs.) |
| RP-10HP                                                                                                                                                                                                                                                                                                                                                                                                                                                                                                                                                                                                                                                                                                                                                                                                                                                                                                                                                                                                                                                                                                                                                                                                                                                                                                                                                                                                                                                                                                                                                                                                                                                                                                                                                                                                                                                                                                                                                                                                                                                                                                                       | 14                          | 40                                 | 17                        | 30                      | 10                          | 3/4                                          | 50                           |
| RP-15HP                                                                                                                                                                                                                                                                                                                                                                                                                                                                                                                                                                                                                                                                                                                                                                                                                                                                                                                                                                                                                                                                                                                                                                                                                                                                                                                                                                                                                                                                                                                                                                                                                                                                                                                                                                                                                                                                                                                                                                                                                                                                                                                       | 20                          | 45                                 | 17                        | 38                      | 15                          | 1                                            | 55                           |
| RP-25HP                                                                                                                                                                                                                                                                                                                                                                                                                                                                                                                                                                                                                                                                                                                                                                                                                                                                                                                                                                                                                                                                                                                                                                                                                                                                                                                                                                                                                                                                                                                                                                                                                                                                                                                                                                                                                                                                                                                                                                                                                                                                                                                       | 34                          | 50                                 | 23                        | 39                      | 25                          | 11/4                                         | 90                           |