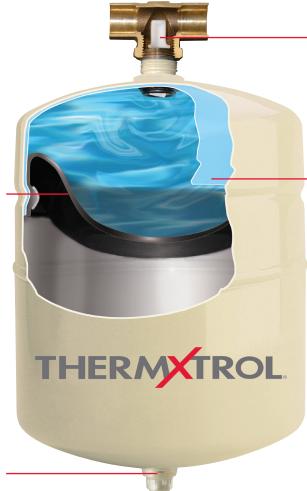

## Fresh Water Turbulator®

- · Patented diffuser agitates incoming water to keep it tasting fresh and clean.
- · Water-jet scrubbing action prevents sediment from collecting inside the tank.

## **Antimicrobial Liner Protection**

- Safe, Silver-Ion technology targets active microorganisms; neutralizes bacteria on contact.
- Proprietary compound is molded into the water reservoir lining; lasts for the life of the tank.

## InSight® Indicator Cap

- Patented sight glass changes color if tank needs replacing.
- Alerts homeowner or plumber to a problem before damage can occur.

Therm-X-Trol® water heater expansion tanks are made in our ISO 9001: 2015 certified facilities. Models include floor standing, in-line and point-of-use.

## **Therm-X-Trol Exclusive Features:**

## 7-Year Warranty

**Heavy Duty** 

performance.

· Longest warranty in the industry.

**Butyl Blend Diaphragm** 

The industry's thickest diaphragm

provides longer life and better

#### Patented Turbulator®

 Agitates incoming water to prevent sediment build-up that can cause the diaphragm to wear out prematurely.

### **Antimicrobial Liner**

- · Neutralizes bacteria on contact.
  - · Lasts the life of the tank.

# Patented InSight® Indicator Cap

 Changes color if tank needs replacing

## 50 psig Precharge

 Industry's highest for easy installation.