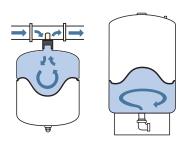

## Fresh Water Turbulator®

- · Patented diffuser agitates incoming water to keep it tasting fresh and clean.
- · Water-jet scrubbing action prevents sediment from collecting inside the tank.

#### Patented Turbulator®

 Agitates incoming water to prevent sediment build-up that can cause the diaphragm to wear out prematurely.