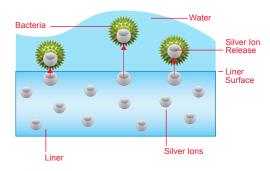

## **Antimicrobial Liner Protection**

- Safe, Silver-Ion technology targets active microorganisms; neutralizes bacteria on contact.
- Proprietary compound is molded into the water reservoir lining; lasts for the life of the tank.

### **Antimicrobial Liner**

- · Neutralizes bacteria on contact.
  - · Lasts the life of the tank.