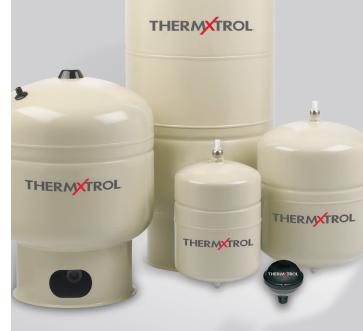

## InSight® Indicator Cap

- Patented sight glass changes color if tank needs replacing.
- Alerts homeowner or plumber to a problem before damage can occur.

Therm-X-Trol® water heater expansion tanks are made in our ISO 9001: 2015 certified facilities. Models include floor standing, in-line and point-of-use.

## **Water Heater Expansion Tank**

Amtrol invented the thermal expansion tank to control pressure build-up in water heaters. This prevents the water heater relief valve from opening, saving energy and eliminating a potential safety hazard.