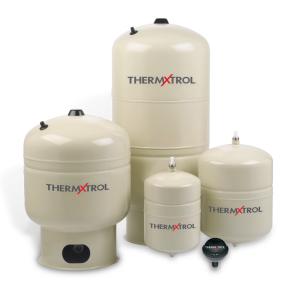

## InSight® Indicator Cap

- Patented sight glass changes color if tank needs replacing.
- Alerts homeowner or plumber to a problem before damage can occur.

Therm-X-Trol® water heater expansion tanks are made in our ISO 9001: 2015 certified facilities. Models include floor standing, in-line and point-of-use.

## **Water Heater Expansion Tank**

Amtrol invented the thermal expansion tank to control pressure build-up in water heaters. This prevents the water heater relief valve from opening, saving energy and eliminating a potential safety hazard.